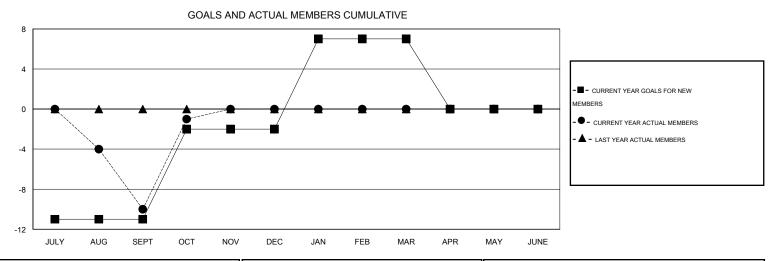

## District 16 N

Results as of: 10/31/2014

## **OPEN LOCATION NEW JERSEY** GMT CA 1 Clubs Members RESULTS FOR 2014-2015 RESULTS FOR 2014-2015 NEW CLUB NEW CLUBS DROPPED NET NEW MEMBER CHARTER AND DROPPED NET QUARTER QUARTER GOAL CLUBS GAIN/LOSS GOAL NEW MEMBERS MEMBERS GAIN/LOSS ADDED 0 0 0 0 -11 34 44 -10 JULY/AUG/SEPT JULY/AUG/SEPT 0 0 0 9 25 16 9 OCT/NOV/DEC OCT/NOV/DEC 0 0 0 9 0 0 0 JAN/FEB/MAR JAN/FEB/MAR 0 0 0 0 -7 0 0 0